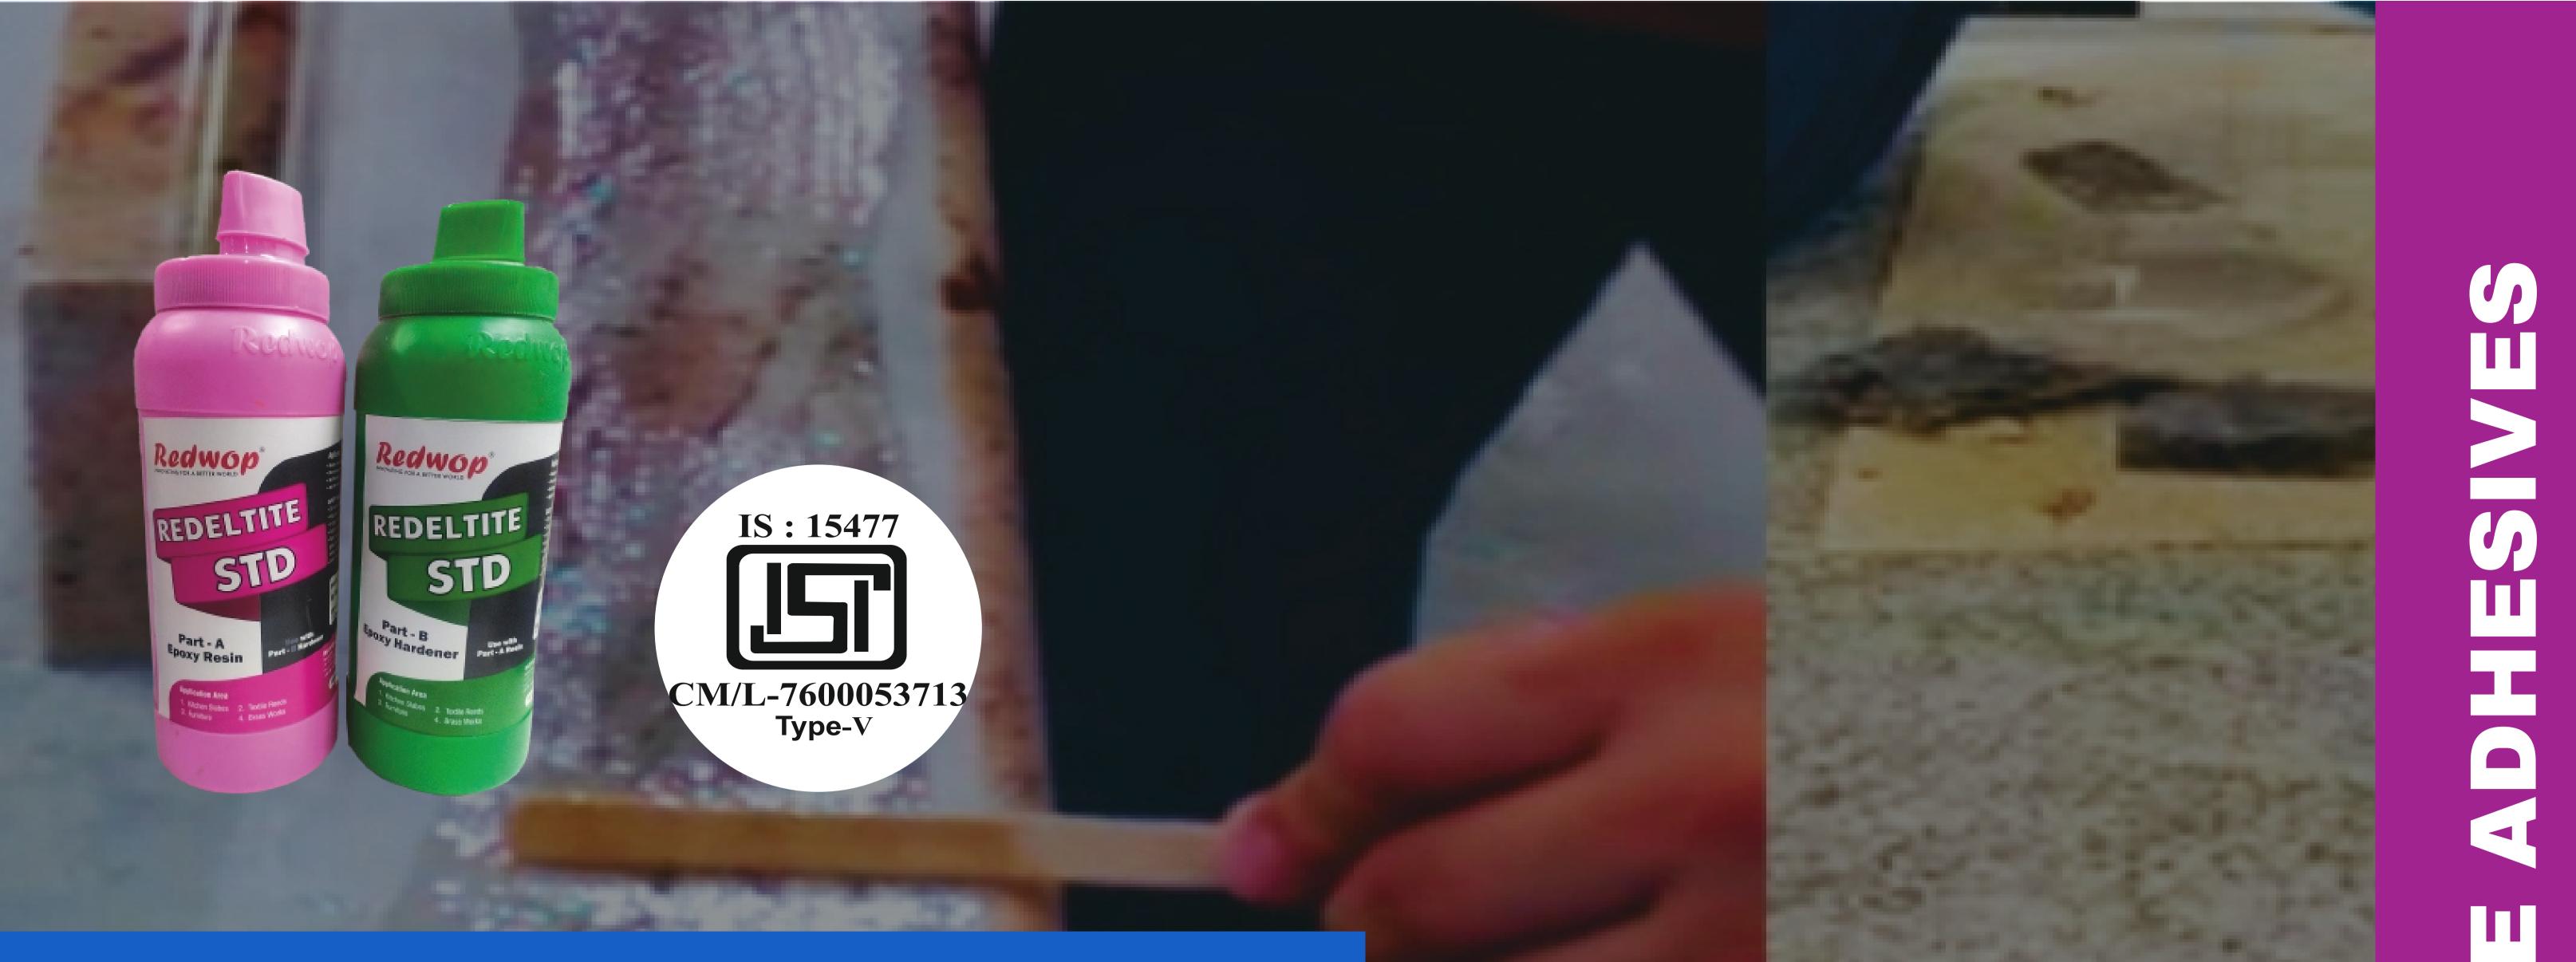

# REDELTITE-STD

#### Two Component Epoxy Stone Adhesive

# Description

REDELTITE-STD is a multipurpose two component room temperature curing adhesive of high strength and toughness. It is suitable for bonding a wide variety of metals, ceramics, glass, rubber, rigid plastics and most other materials in common use. It is a versatile adhesive for the craftsman as well as most industrial applications.

#### **Confirmed standard**

• IS 15477:2019 (CM/L-7600053713)

# Packaging

• REDELTITE-STD is supplied in 90 gm, 180 gm, 450 gm, 900 gm, 1.8 kg, 9 kg set.