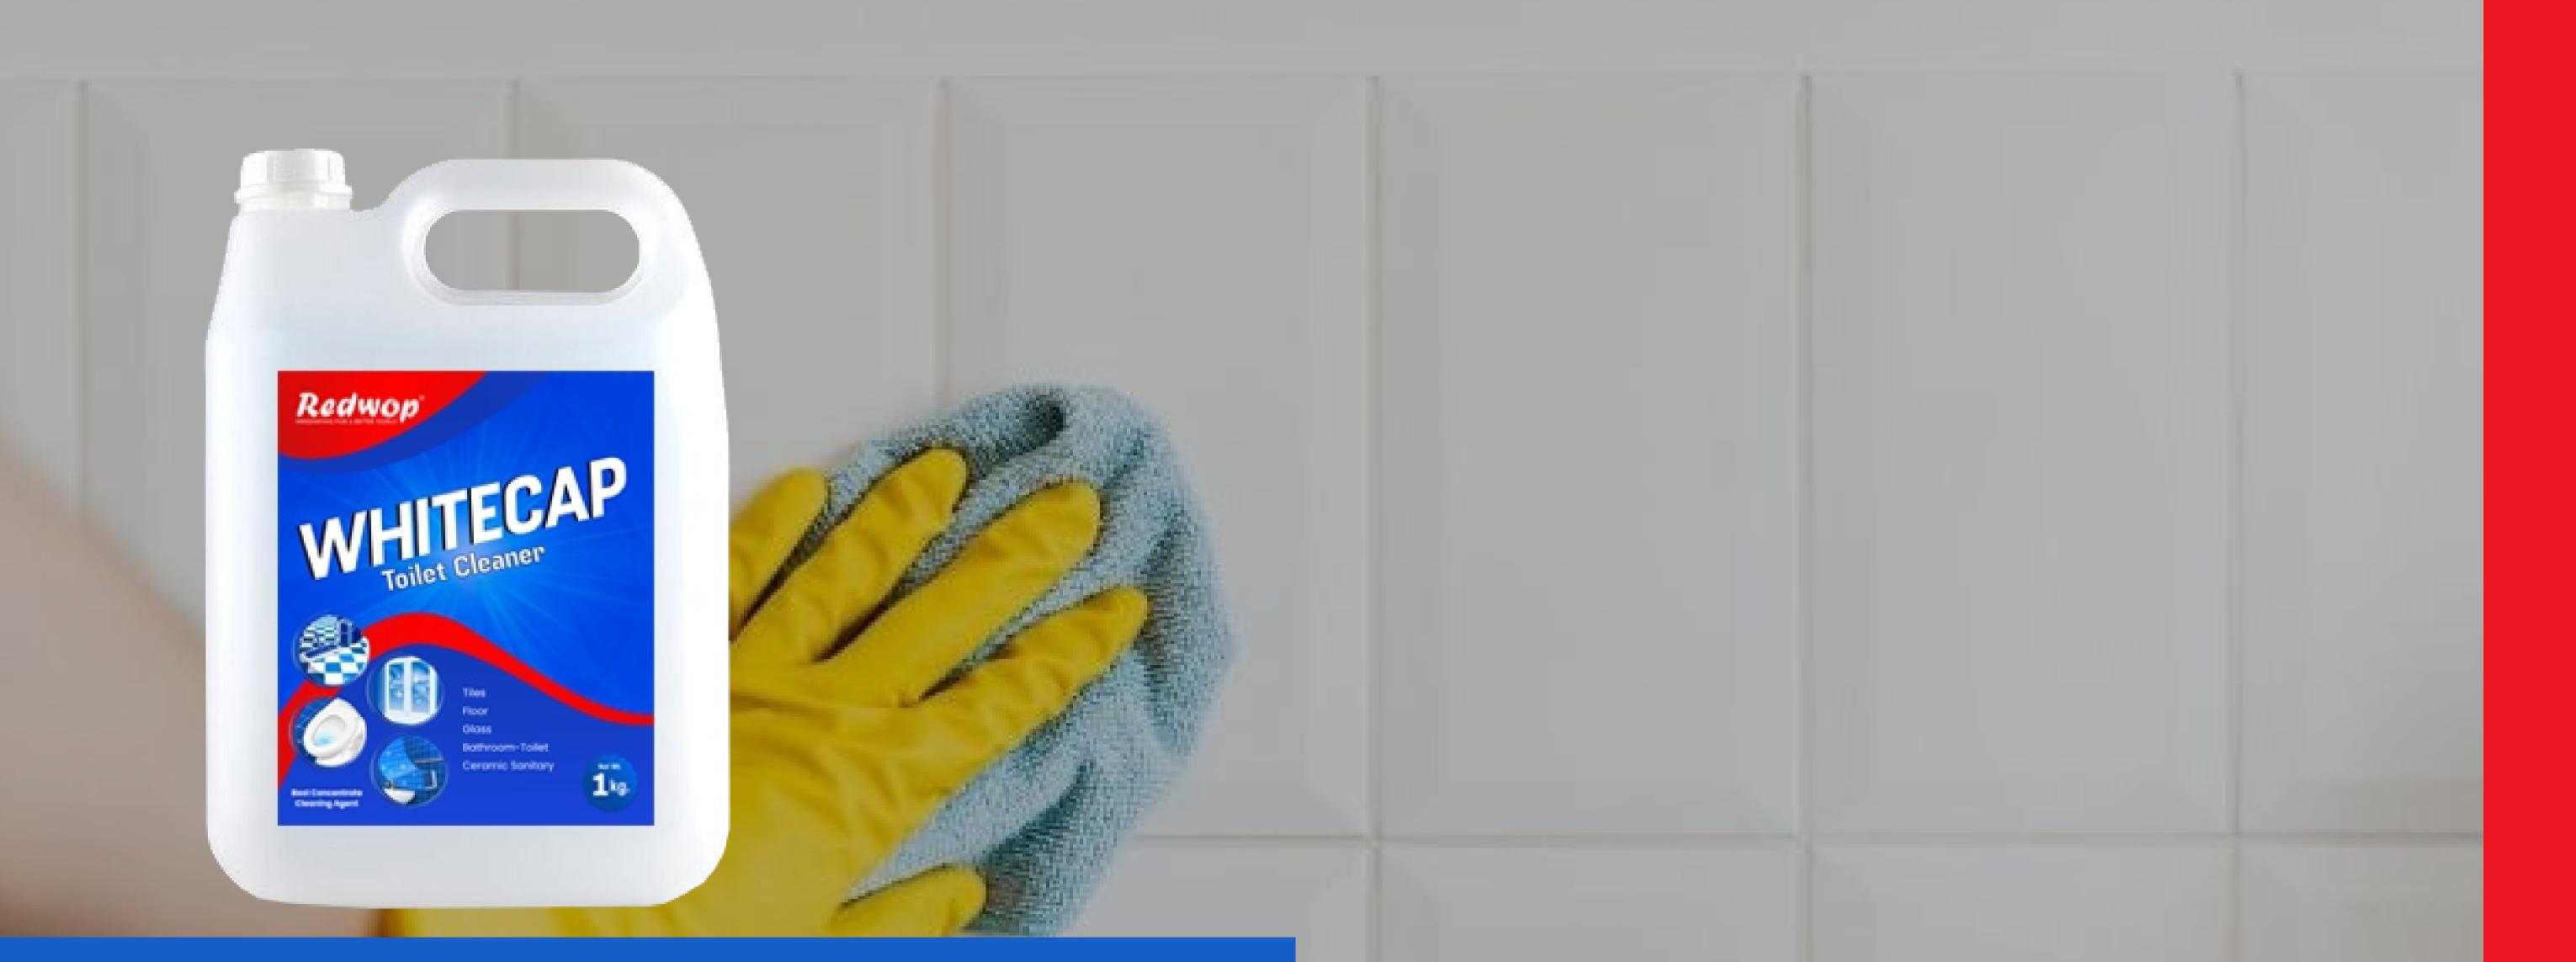

## Description

WHITECAP is a combination of acid based material, dispersing agents and is supplied as a clear pale yellow colored solution.

- Rapid action
- Reduces microbial hazards
- Gives a deep clean
- Prevents growth of moulds
- Ease in application

#### Uses

- Tiles, Floors, Glass
- Bathroom-Toilet
- Ceramic Sanitary
- Use as a stain remover
- Capable to remove dirt, rust & slime from tiles, urinals, grouts & etc.