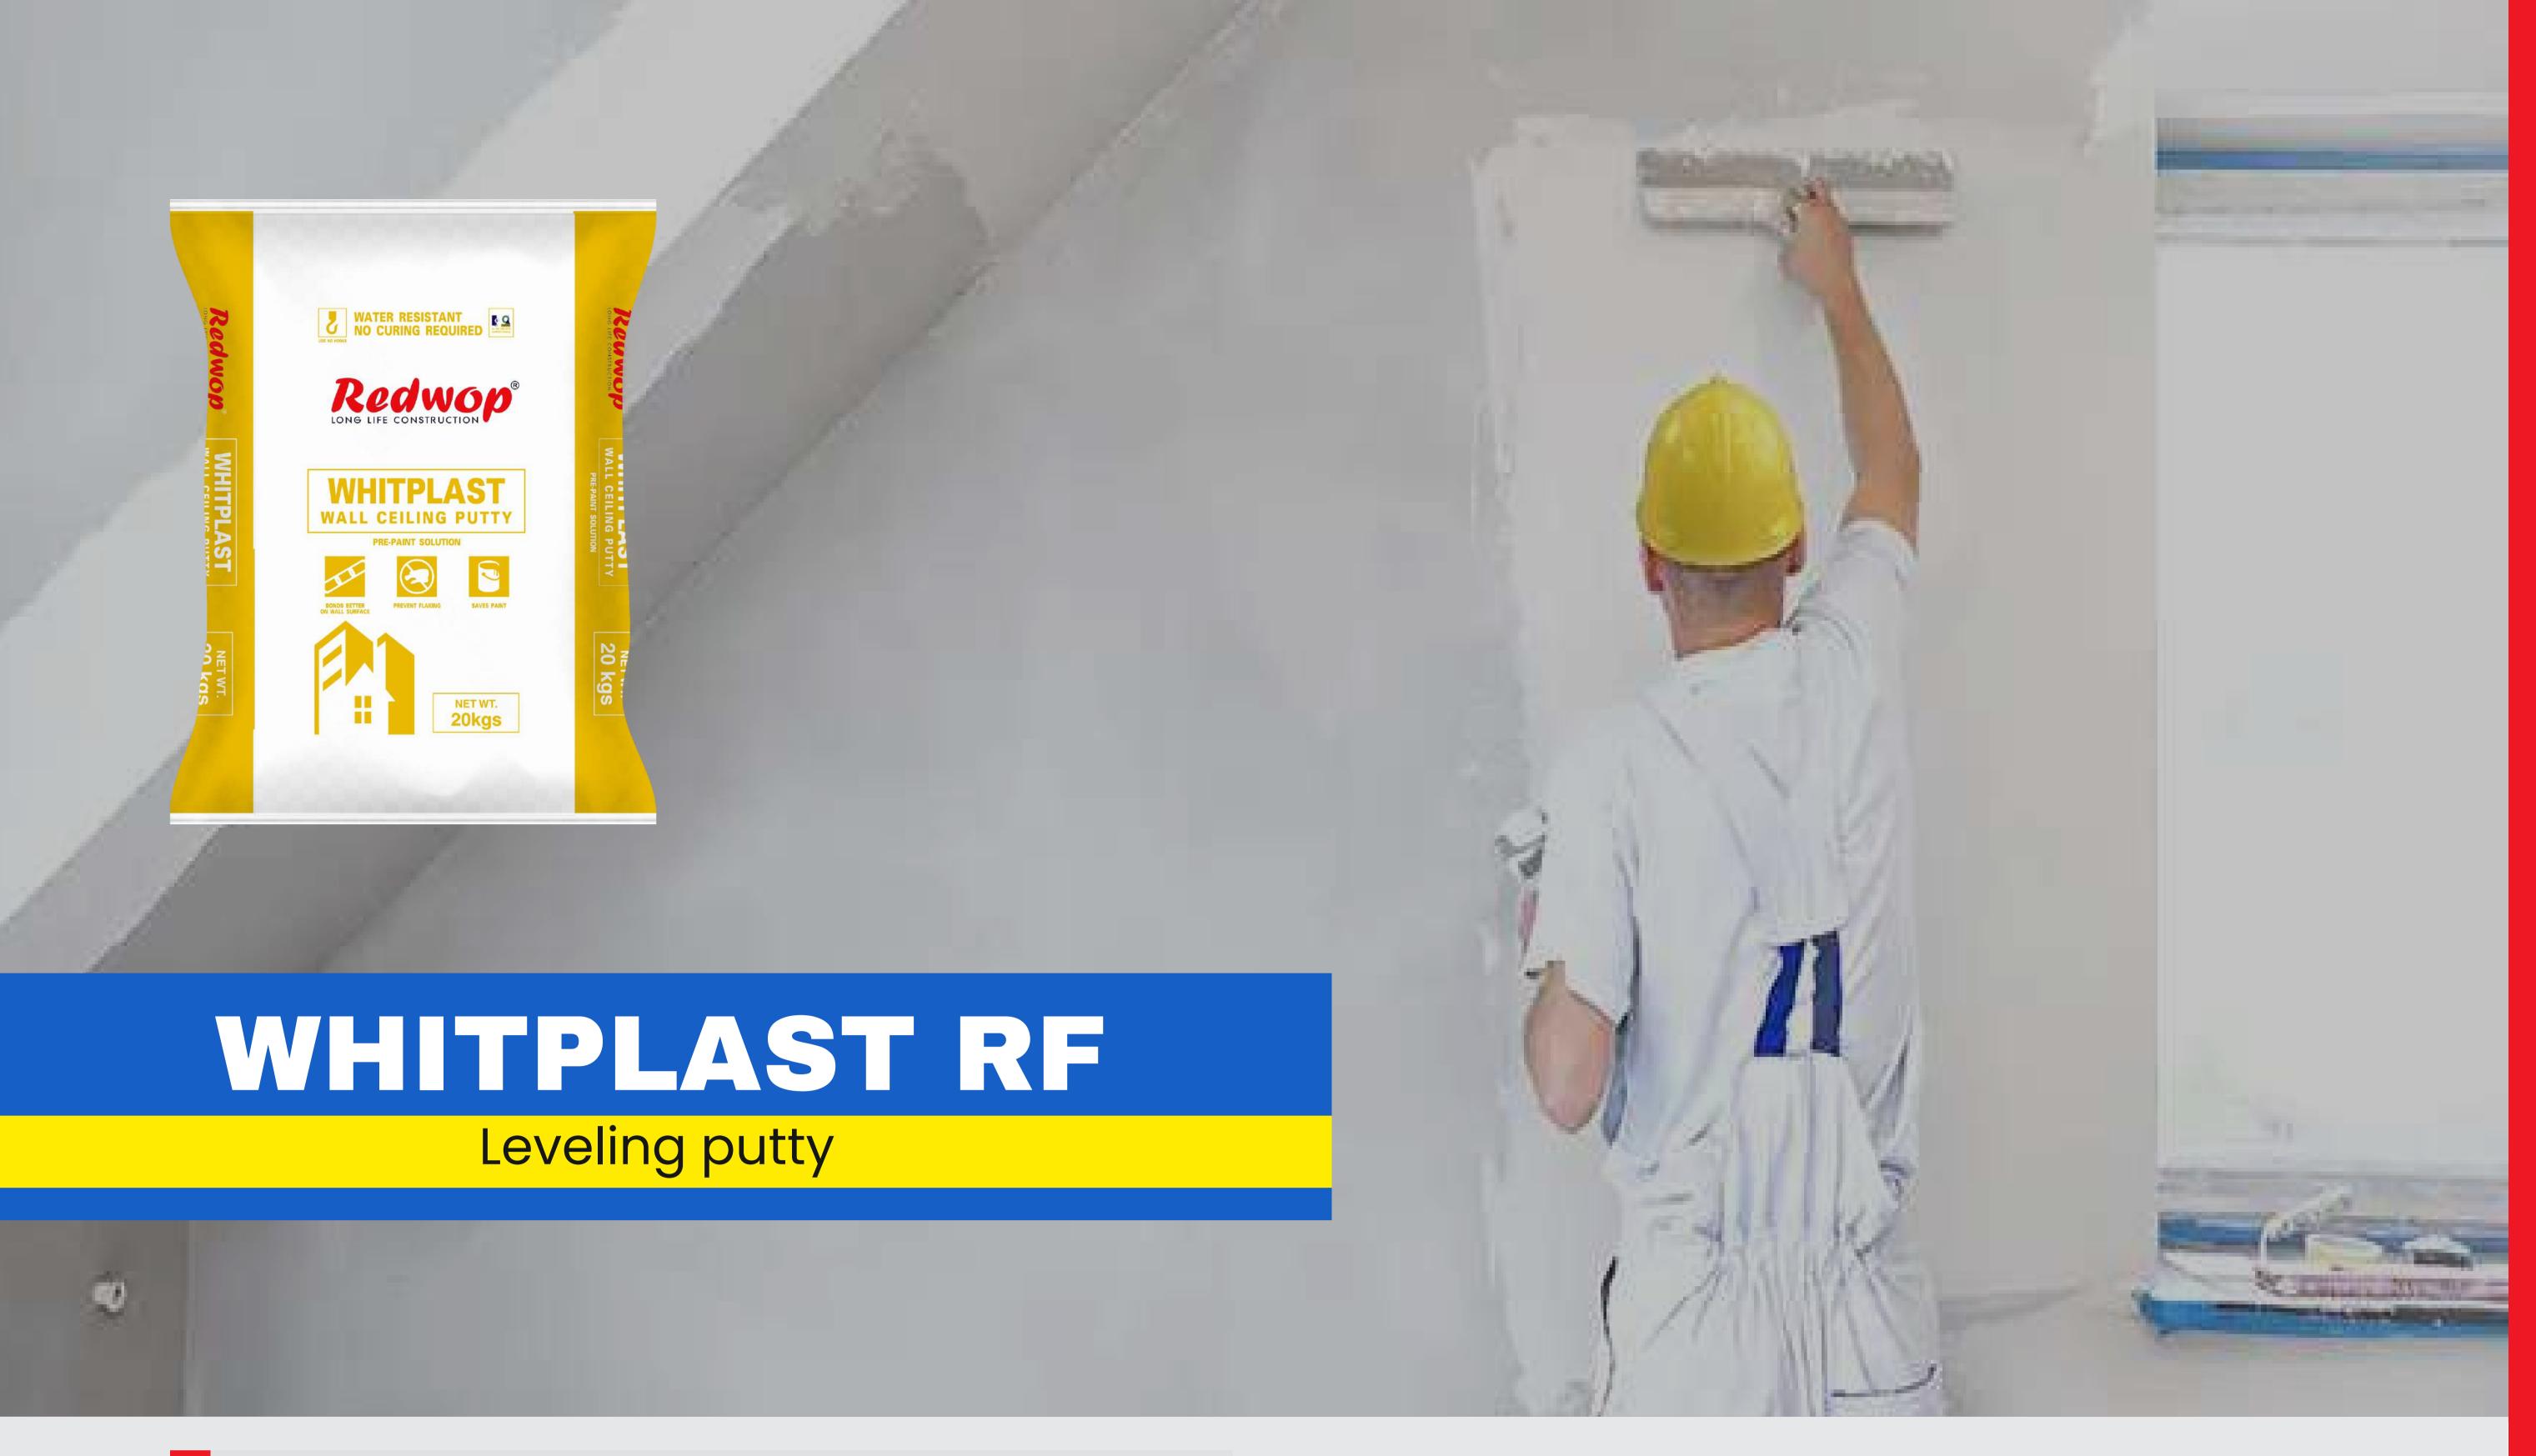

# Description

WHITPLAST RF is a cementitious, polymer modified pore sealing and levelling putty. Suitable for use in hot and tropical climatic conditions.

#### APPLICATION

Apply WHITPLAST RF on damp surfaces using putty knife. Build up the coat required on layers until achieving the level of fairness required. Allow each coat to dry first before applying next coat. As soon as the final coat has started to set it can be smoothed by wooden or synthetic float, styrofoam block or sponge.

# Packaging

WHITPLAST RF is supplied in 20 & 40 Kg bags.