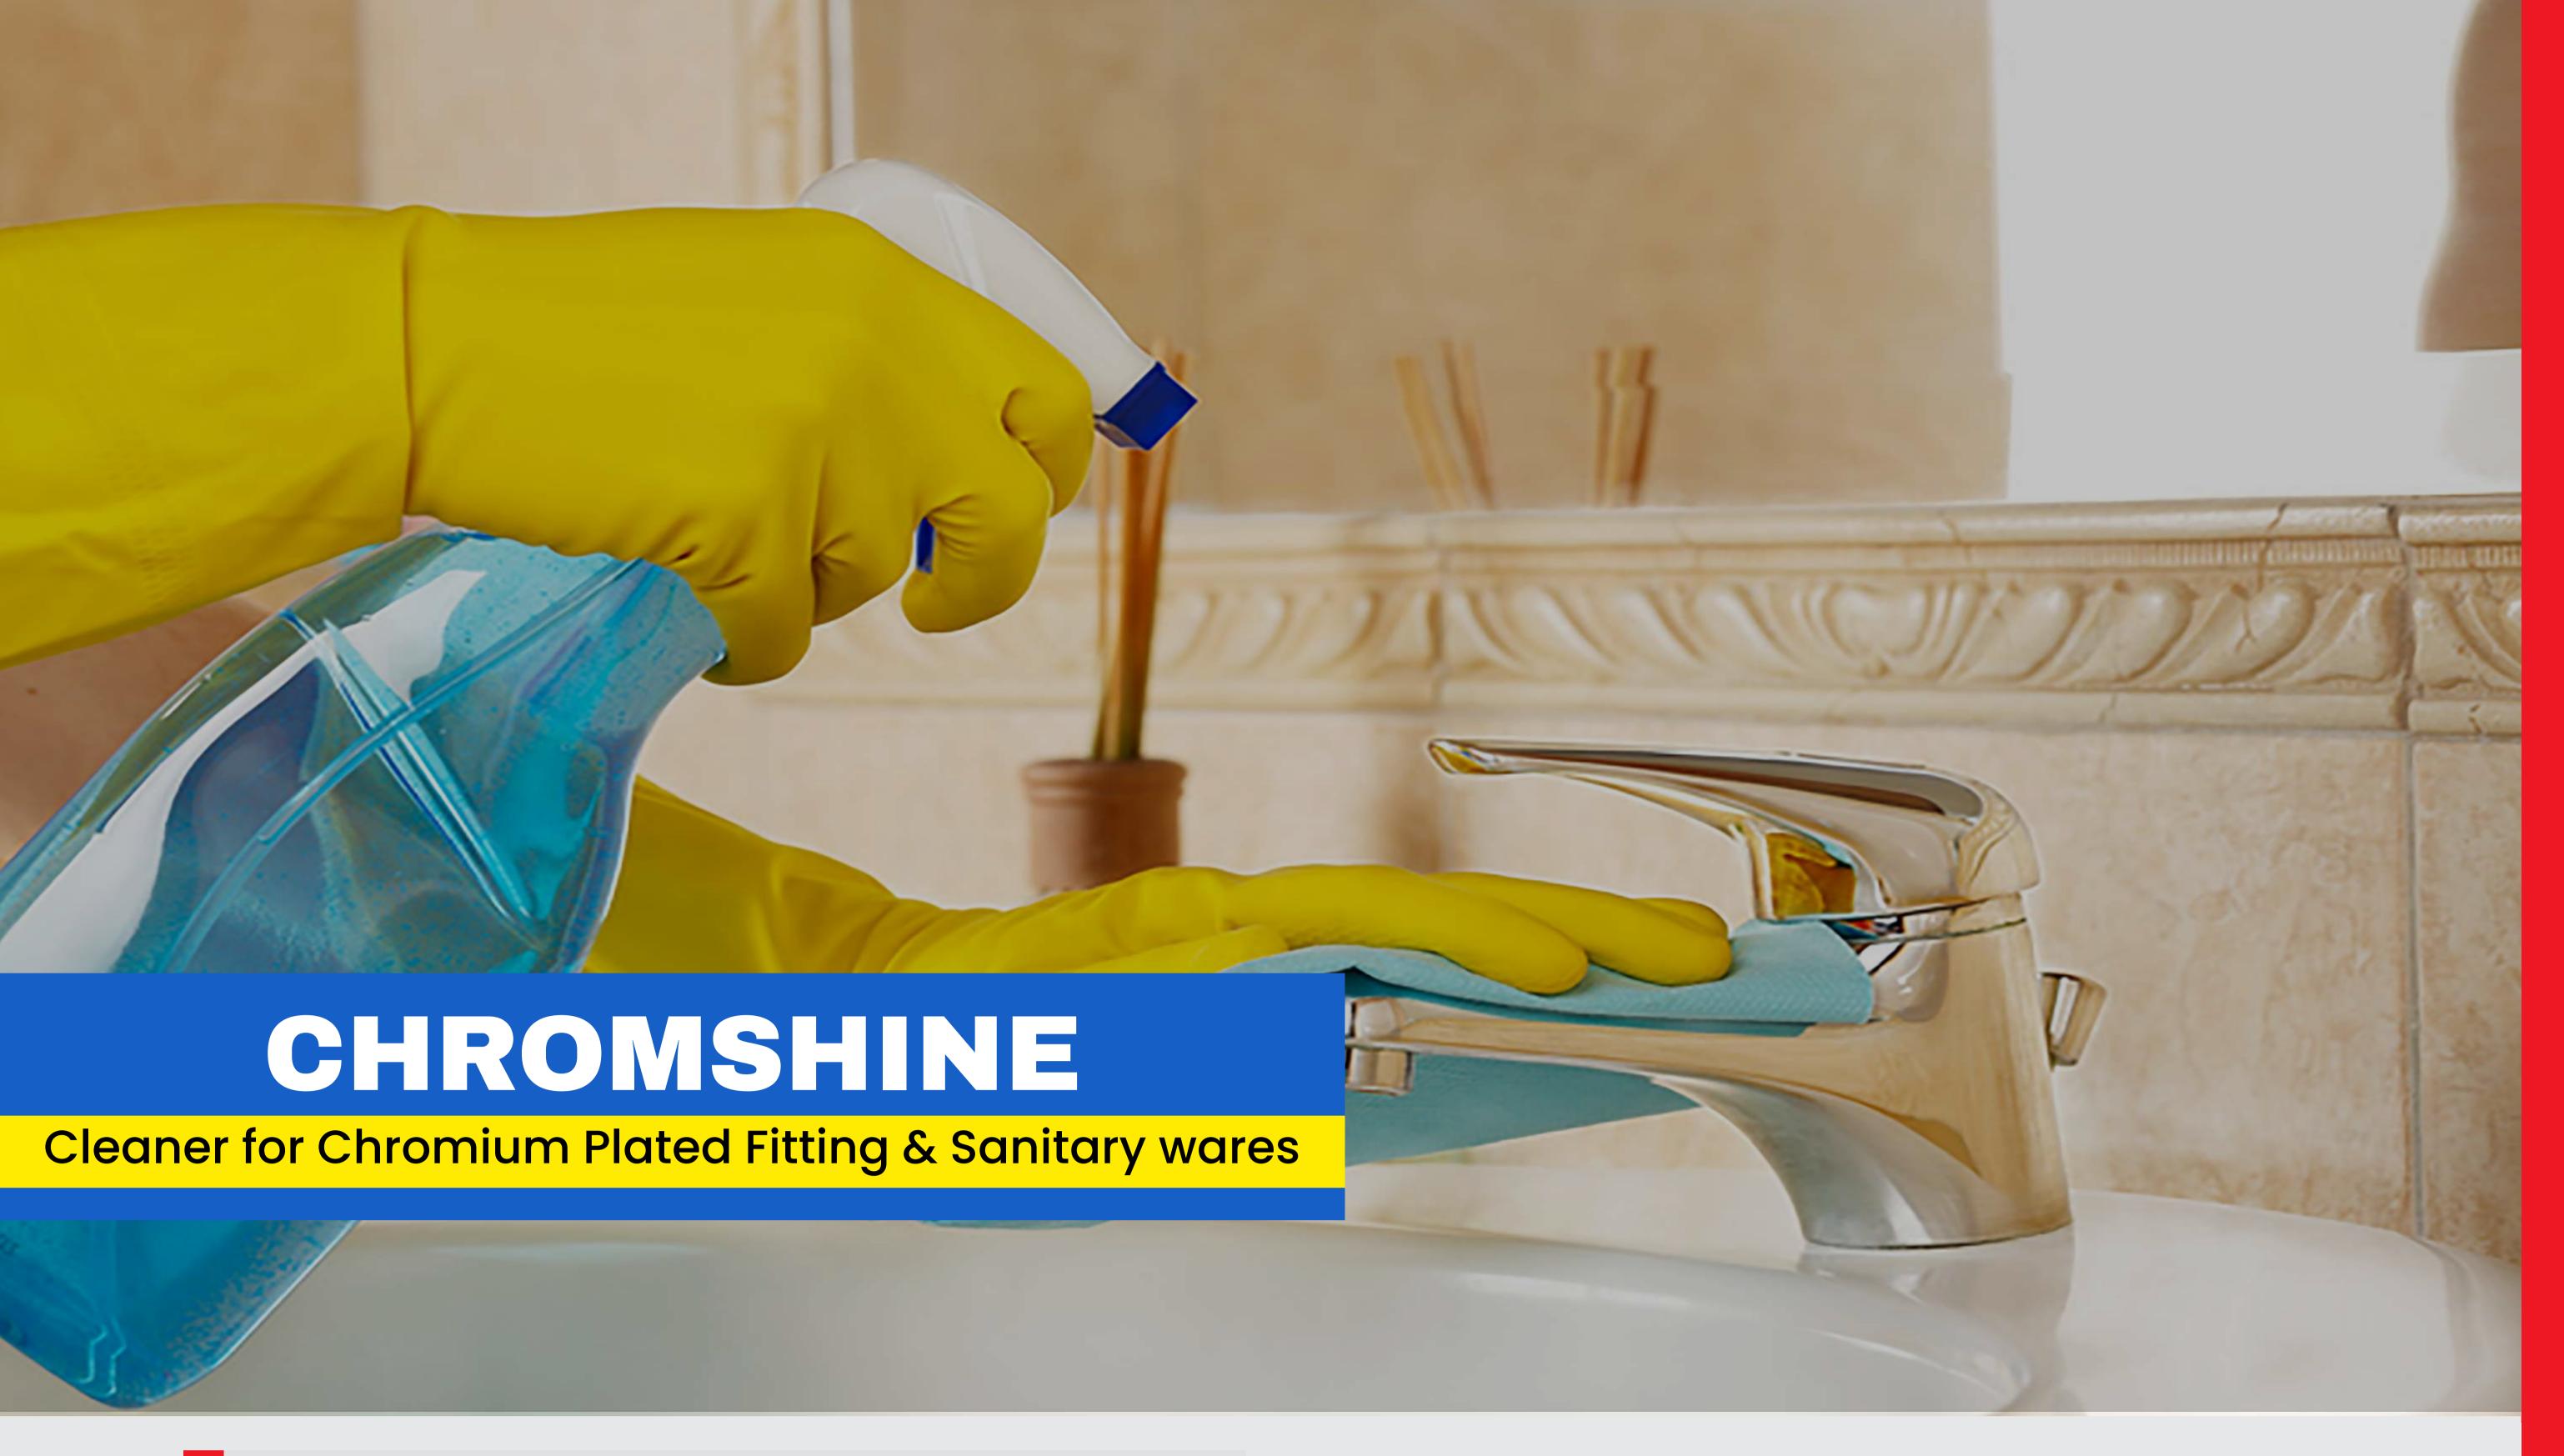

# Description

CHROMSHINE is an effective cleaner designed for chromium plated (CP) fitting & Sanitary wares. It removes stubborn water stain marks and hard scalling from the surface., which develops due to the hardness of water and stop their regrowth to build up.

### **Method of Application**

Use rubber gloves.

Test the cleaner initially on a small inconspicuous area.

Liberally spray CHROMSHINE on CP Fittings & Sanitary area to be cleaned.

Using a cotton cloth, tooth brush or a scrubbing pad, thoroughly scrub the area treated with CHROMSHINE.